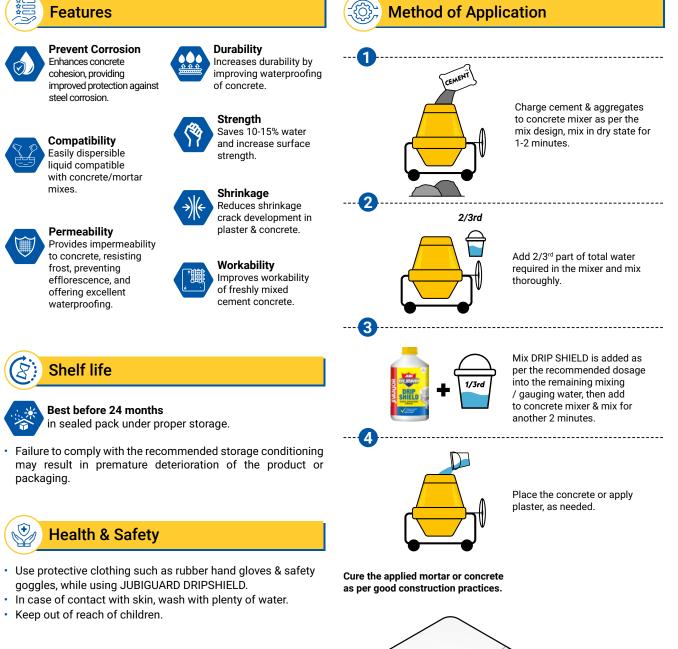

## Precautions & Limitations

- Do not add JUBIGUARD DRIPSHIELD directly to dry cement & aggregate mix.
- · Maintain water-cement ratio as low as possible.

I and, therefore, entirely your own responsibility